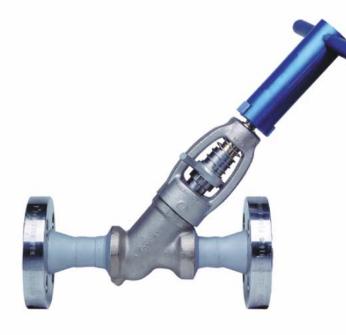

## World Class Clampseal® Naval Boiler Blowdown Valves

The CLAMPSEAL Naval Boiler Blowdown Valve meets the requirements of MIL-V-17737 and other applicable specifications.

## Specifications:

Size: 1-1/2"

Type: I (Handwheel) or II (T-handle)

Class: 1 (600 lb) or 2 (1500 lb)

Style: Straightaway (Y) or Angle

Material: Carbon Steel or Alloy Steel

NSN: 4820-01-124-3694, 4820-01-140-4834,