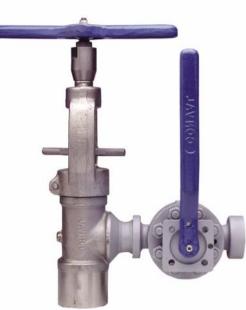

## World Class Clampseal® Variable Tandem Blowdown Valves

Traditional bottom blowdown service requires a tandem valve. Unlike older massive designs with limited serviceability, the CLAMPSEAL unit tandem valve offers compactness, lighter weight, easy maintainability and long-life service in an economical package.

Specifications:

Size: 1" through 2-1/2"

Class: ANSI 1195, 2155, 3045

- End: Socket Weld, Butt Weld, Clamp Connector
- Material: Carbon Steel (SA 105) Low Alloy (SA 182-F22)

Thank you for your interest in doing business with Conval. We look forward to being of service.